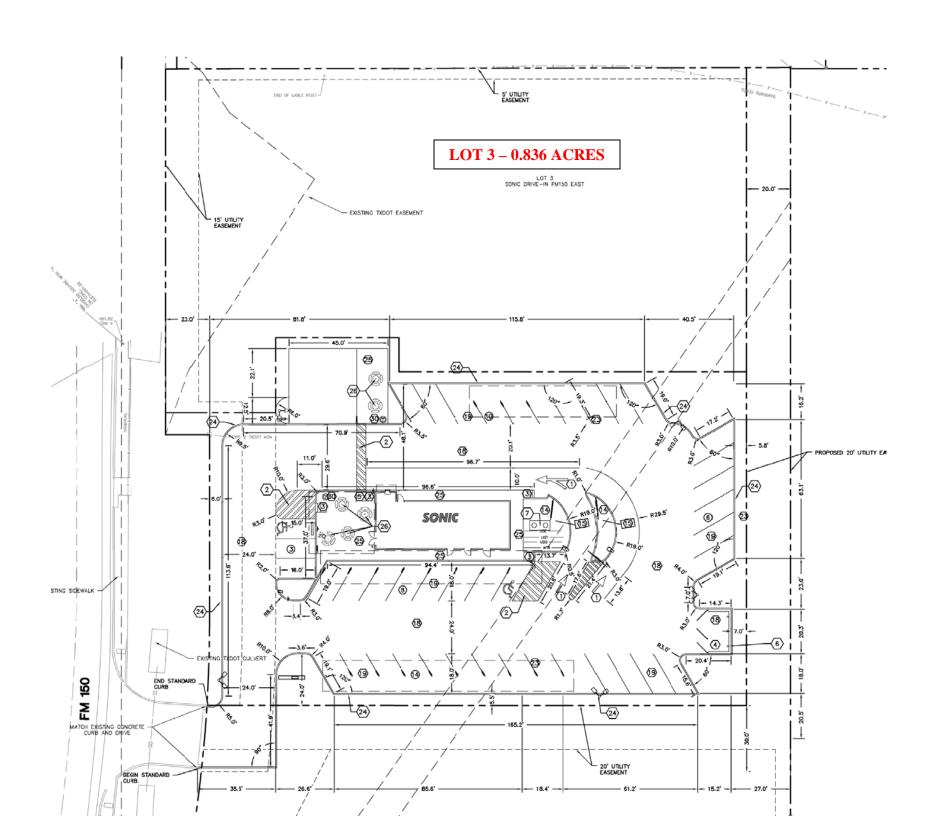

## PAD SITE FOR SALE IH 35 at FM 150

KYLE, TEXAS

**LOCATION:** On the east side of IH-35 at FM 150 and Hill Street

in central Kyle, Texas.

**LAND DESCRIPTION:** Lot 3 is approximately 0.836 acres in a rectangular

configuration

**VISIBILITY & ACCESS:** Excellent visibility from FM 150; access from FM

150 and cross-access to Hill Street and IH-35

frontage road in front of and behind Sonic.

**ZONING:** Commercial

**NEIGHBORING RETAIL:** Valero gas station on the corner of Hill Street. New

Sonic Drive-In now open

**UTILITIES:** All utilities stubbed at the property-line.

**SALES PRICE:** \$250,000.00

**CONTACT:** Jimbo Cotton • jimbo@matexas.com

(512) 784-3015

The information herein, while based upon information supplied by the owner and from other sources deemed to be reliable, is not in any way warranted by McAllister & Associates or the owner of the property and is presented subject to prior sale, change in price, or removal from the market without notice. Interested persons are encouraged to retain legal and technical consultants to advise them of any and all aspects of this property. This information is provided for your use as long as you have need of it, but at all times remains the property of McAllister & Associates. Under no circumstances is any part of this report to be reproduced, copied or in any way duplicated without the express written consent of McAllister & Associates.