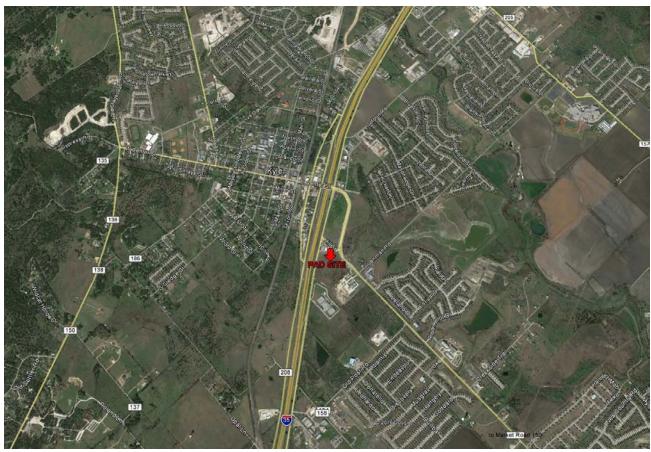

## PAD SITE FOR SALE IH 35 at FM 150

KYLE, TEXAS

**LOCATION:** On the east side of IH-35 at FM 150 and Hill Street

in central Kyle, Texas.

**LAND DESCRIPTION:** Lot 3 is approximately 0.836 acres in a rectangular