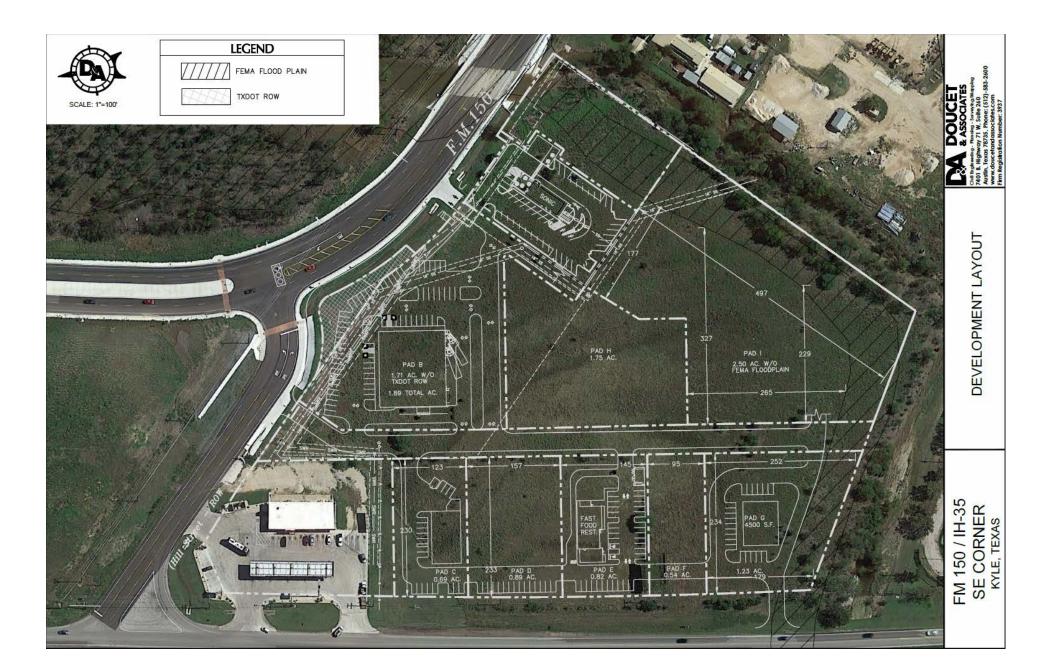

DEVELOPMENT LAYOUT

FM 150 / IH-35 SE CORNER KYLE, TEXAS

configuration

**VISIBILITY & ACCESS:** Excellent visibility from FM 150; access from FM

150 and cross-access to Hill Street and IH-35

frontage road in front of and behind Sonic.

**ZONING:** Commercial

**NEIGHBORING RETAIL:** Valero gas station on the corner of Hill Street. New