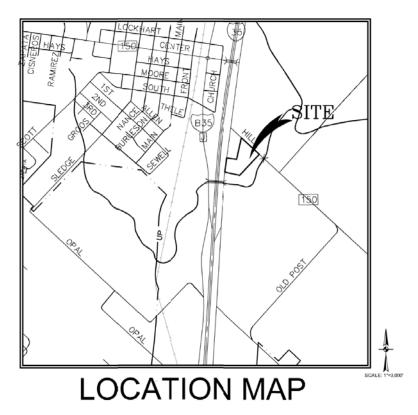

## PAD SITE FOR SALE IH 35 at FM 150

KYLE, TEXAS

**LOCATION:** On the east side of IH-35 at FM 150 and Hill Street

in central Kyle, Texas.

**LAND DESCRIPTION:** Lot 3 is approximately 0.836 acres in a rectangular