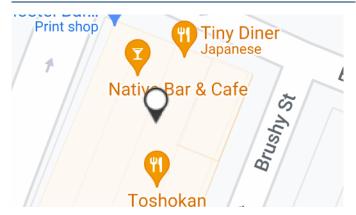

### **RETAIL FOR LEASE**

## Native Hostel - 807 E 4th St, Austin, TX 78702

807 E 4th

807 E 4th St AUSTIN, TX



**14,619** TOTAL SF

#### **HIGHLIGHTS**

21 SPACES / 1.44 RATIO PARKING RATIO

#### **LOCATION**





#### **DESCRIPTION**

LOCATED ON THE SE CORNER OF IH-35 AND 4TH STREET. CURRENTLY OCCUPIED BY NATIVE HOSTEL WHO IS ON A MONTH TO MONTH LEASE, THE BUILDING WAS EXTENSIVELY REMODELED IN 2016 AND IS ONLY AVAILABLE FOR LEASE IN ITS ENTIRETY.

#### CONTACT

ANTHONY KURI
512-903-1960 Office
anthony@matexas.com

## **RETAIL FOR LEASE**

# Native Hostel - 807 E 4th St, Austin, TX 78702

807 E 4th

807 E 4th St AUSTIN, TX