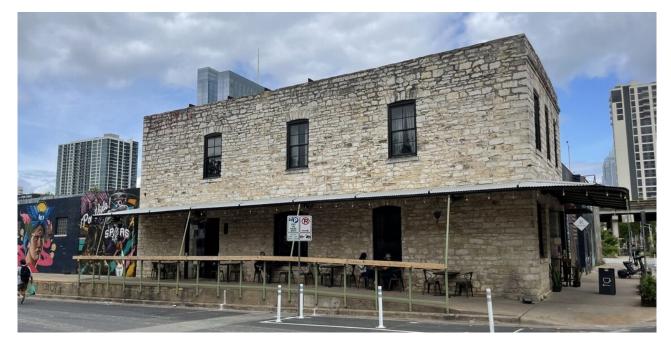

#### **DESCRIPTION**

LOCATED ON THE SE CORNER OF IH-35 AND 4TH STREET. CURRENTLY OCCUPIED BY NATIVE HOSTEL WHO IS ON A MONTH TO MONTH LEASE, THE BUILDING WAS EXTENSIVELY REMODELED IN 2016 AND IS ONLY AVAILABLE FOR LEASE IN ITS ENTIRETY.