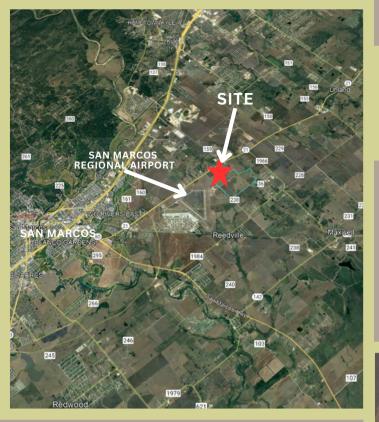

# 158 STOCKMEN LANE

Maxwell, Texas 78656 +/- 15.31 Acres

LOCATED IN THE OPPORTUNITY ZONE

## CLOSE TO IT ALL!

3.5 MILES INTERSTATE HIGHWAY 35

6.0 MILES

SAN MARCOS CITY HALL

**10.4 MILES** 

STATE HIGHWAY 130

**28.4 MILES** 

**STATE CAPITAL** 