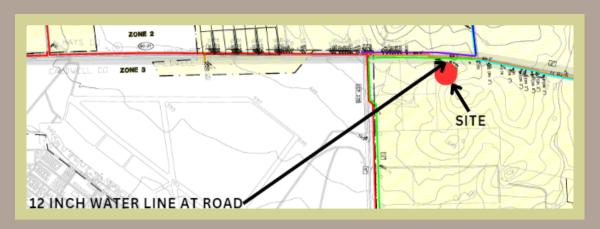

**NONE** 

PARCEL IDS

12410 (CALDWELL COUNTY)

SEWER

**SEPTIC** 

WATER

**PUBLIC** 

**ELECTRICITY** 

**PUBLIC** 

ACREAGE

**15.31 ACRES** 