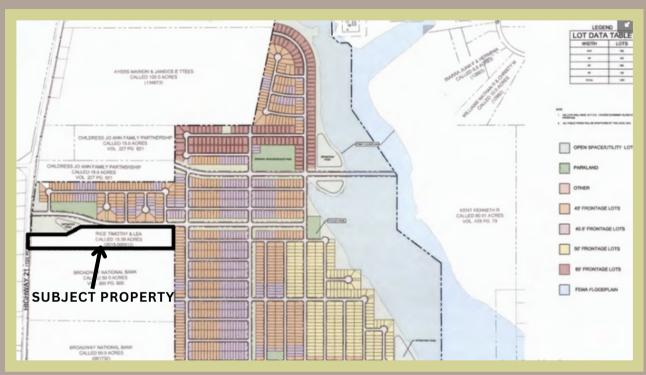

#### PLANNED DEVELOPMENT

**COTTON GATEWAY - BY LENNAR - 1600 HOMES** 

2000 ACRE CLASS-A MASTER PLANNED INDUSTRIAL PARK
3.5 MILES FROM SUBJECT PROPERTY

MAP TO SITE - DIRECT LINK