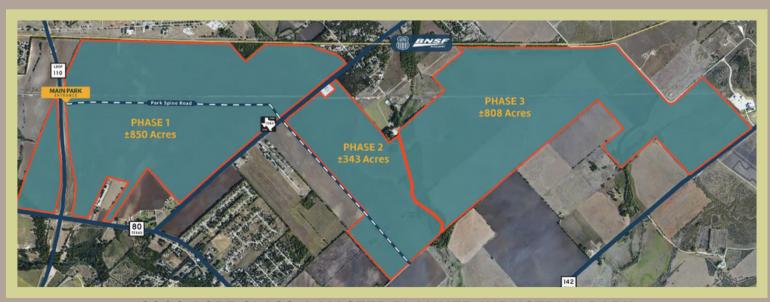

#### PLANNED DEVELOPMENT

**COTTON GATEWAY - BY LENNAR - 1600 HOMES** 

2000 ACRE CLASS-A MASTER PLANNED INDUSTRIAL PARK
3.5 MILES FROM SUBJECT PROPERTY

MAP TO SITE - DIRECT LINK

# ADDITIONAL INFO AND HELPEUL LINKS

**CAD FILE DIRECT LINK** 

COTTON GATEWAY
DIRECT LINK

**FEMA FLOOD MAP** 

SAN MARCOS AIRPORT ZONING

2000 ACRE INDUSTRIAL PARK DIRECT LINK