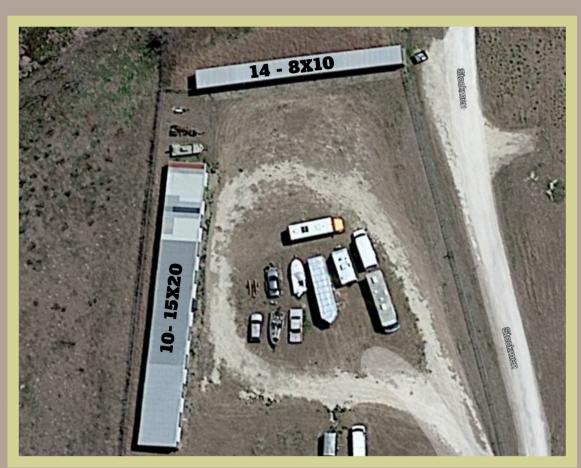

#### \$113,750 ANNUAL INCOME

**24 STORAGE RENTAL UNITS** 

10 - 15X20 STORAGE UNITS 14 - 8X10 STORAGE UNITS

\$18,360 ANNUAL INCOME