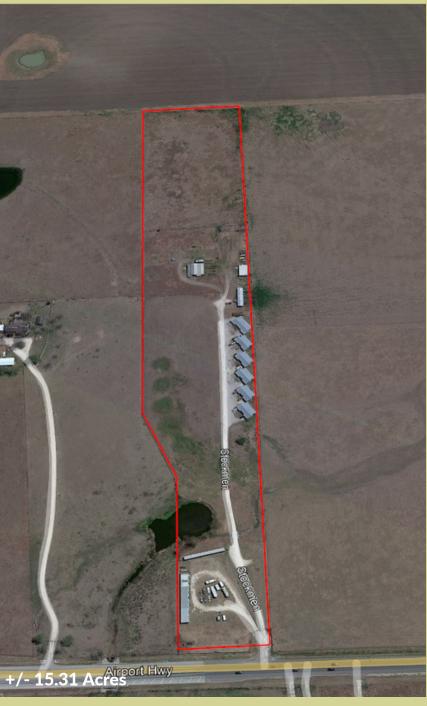

# 158 STOCKMEN LANE

Maxwell, Texas 78656 +/- 15.31 Acres

LOCATED IN THE OPPORTUNITY ZONE

**PUBLIC** 

ACREAGE

**15.31 ACRES** 