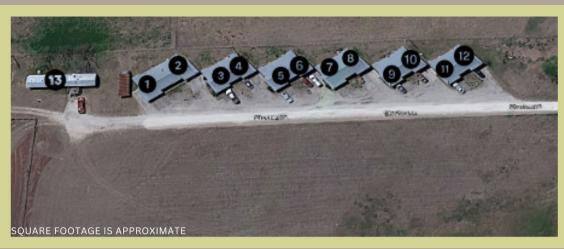

#### 13 RESIDENTIAL RENTAL UNITS

1. 943 SQFT 2 BED 2 BATH
2. 600 SQFT 1 BED 1 BATH
3. 600 SQFT 1 BED 1 BATH
4. 600 SQFT 1 BED 1 BATH
5. 600 SQFT 1 BED 1 BATH
6. 600 SQFT 1 BED 1 BATH
7. 600 SQFT 1 BED 1 BATH
8. 600 SQFT 1 BED 1 BATH
9. 600 SQFT 1 BED 1 BATH
10. 600 SQFT 1 BED 1 BATH
11. 600 SQFT 1 BED 1 BATH
12. 600 SQFT 1 BED 1 BATH
13. 1178 SQFT 2 BED 2 BATH