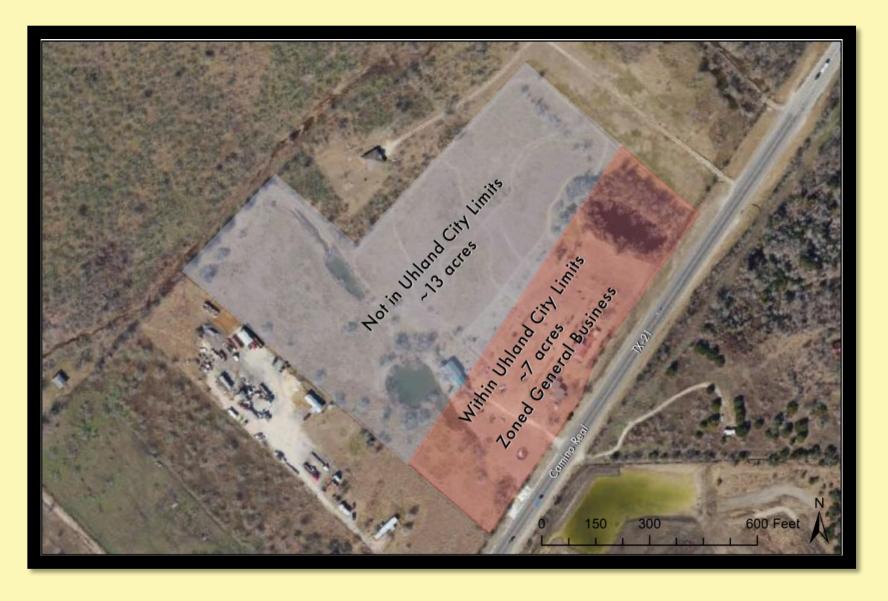

## SITE DETAILS

- LOCATION: 10821 & 10827 Camino Real, Uhland, Texas 78640
- SIZE: Approx. 20.08 Acres (874,685 SqFt)
- FRONTAGE: Camino Real (State highway 21) Approximately 1060 feet
- LEGAL DESCRIPTION(s):
  - 1. UHLAND ESTATES SEC 1, LOT 1, AND PTS LOTS 2 & 5, ACRES 6,76
  - 2. UHLAND ESTATES SEC 2, Lot 5, SERIAL # 12400740A, TITLE # 00522631, LABEL # PFS0558118, MODEL GLENDALE
  - 3. UHLAND ESTATES SEC 2, PTS OF LTS 5 & 2, ACRES 13.242(0.50 AC MH)
- UTILITIES:
  - 1. Electric PEC (Pedernales Electric Company)
  - 2. Sewer Septic
  - 3. Water County Line Special Utility District (4 Inch to site)
- ZONING: 7 Acres (Frontage) General Business // 13 Acres No Zoning
- JURISDICTION: 7 Acres City of Uhland // 13 Acres City of Uhland ETJ
- **VEHICLES PER DAY:** State Highway 21 13,926 (2021)
- PRICE: Contact Broker