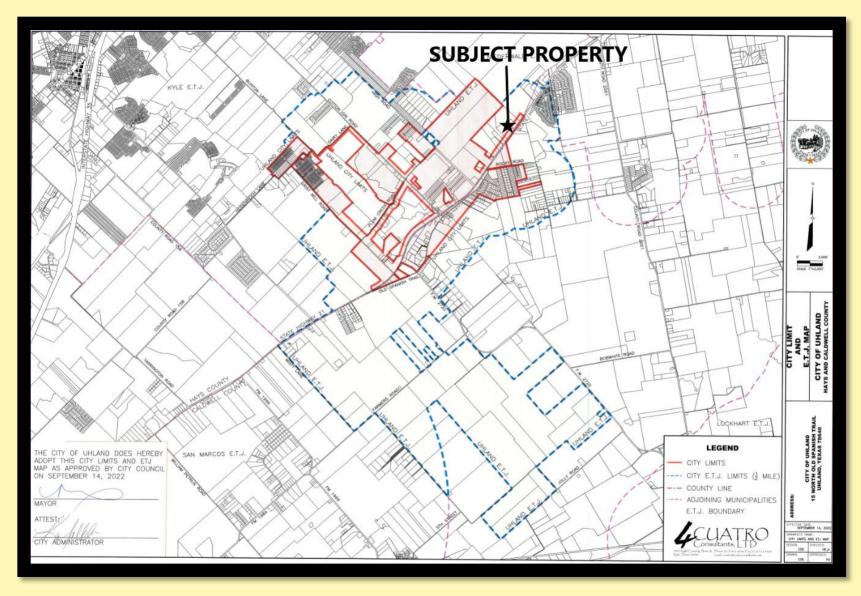

## SITE DETAILS

- LOCATION: 10821 & 10827 Camino Real, Uhland, Texas 78640
- SIZE: Approx. 20.08 Acres (874,685 SqFt)
- FRONTAGE: Camino Real (State highway 21) Approximately 1060 feet
- LEGAL DESCRIPTION(s):
  - 1. UHLAND ESTATES SEC 1, LOT 1, AND PTS LOTS 2 & 5, ACRES 6,76
  - 2. UHLAND ESTATES SEC 2, Lot 5, SERIAL # 12400740A, TITLE # 00522631, LABEL # PFS0558118, MODEL GLENDALE
  - 3. UHLAND ESTATES SEC 2, PTS OF LTS 5 & 2, ACRES 13.242(0.50 AC MH)
- UTILITIES:
  - 1. Electric PEC (Pedernales Electric Company)
  - 2. Sewer Septic
  - 3. Water County Line Special Utility District (4 Inch to site)
- ZONING: 7 Acres (Frontage) General Business // 13 Acres No Zoning
- JURISDICTION: 7 Acres City of Uhland // 13 Acres City of Uhland ETJ
- **VEHICLES PER DAY:** State Highway 21 13,926 (2021)
- PRICE: Contact Broker