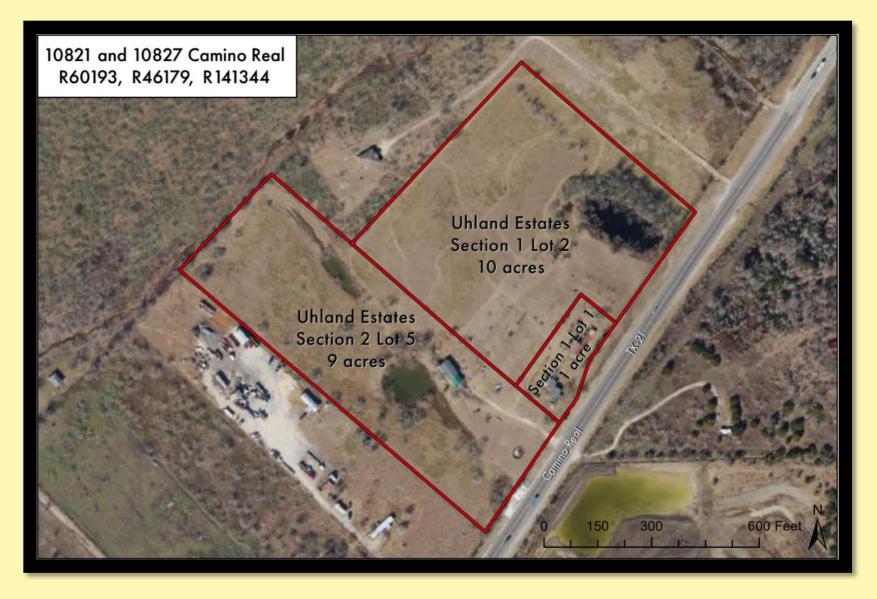

## SITE DETAILS

- LOCATION: 10821 & 10827 Camino Real, Uhland, Texas 78640
- SIZE: Approx. 20.08 Acres (874,685 SqFt)
- FRONTAGE: Camino Real (State highway 21) Approximately 1060 feet
- LEGAL DESCRIPTION(s):
  - 1. UHLAND ESTATES SEC 1, LOT 1, AND PTS LOTS 2 & 5, ACRES 6,76
  - 2. UHLAND ESTATES SEC 2, Lot 5, SERIAL # 12400740A, TITLE # 00522631, LABEL # PFS0558118, MODEL GLENDALE
  - 3. UHLAND ESTATES SEC 2, PTS OF LTS 5 & 2, ACRES 13.242(0.50 AC MH)
- UTILITIES:
  - 1. Electric PEC (Pedernales Electric Company)
  - 2. Sewer Septic
  - 3. Water County Line Special Utility District (4 Inch to site)
- ZONING: 7 Acres (Frontage) General Business // 13 Acres No Zoning
- JURISDICTION: 7 Acres City of Uhland // 13 Acres City of Uhland ETJ
- **VEHICLES PER DAY:** State Highway 21 13,926 (2021)
- PRICE: Contact Broker